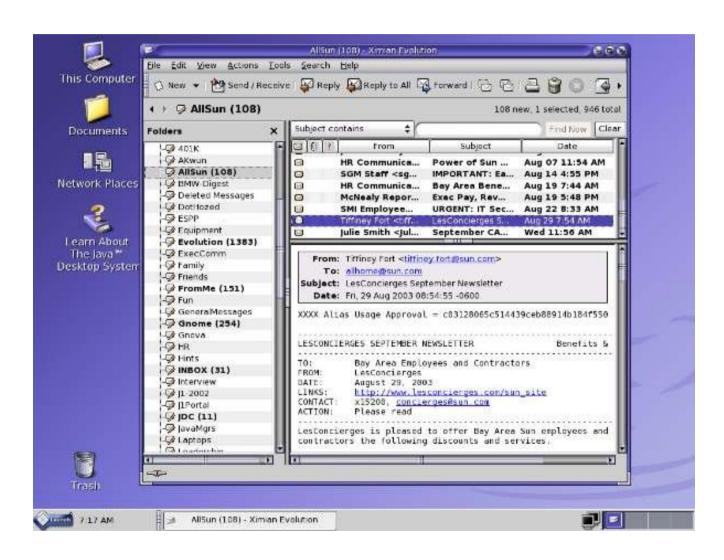

### **StarOffice 7**

Easy PDF export

Support for FLASH

Ease of Use enhancements

PDA read/edit

Improved MS Office compatibility

Stability and performance Accessibility

Sun Proprietary/Confidential: Internal Use Only