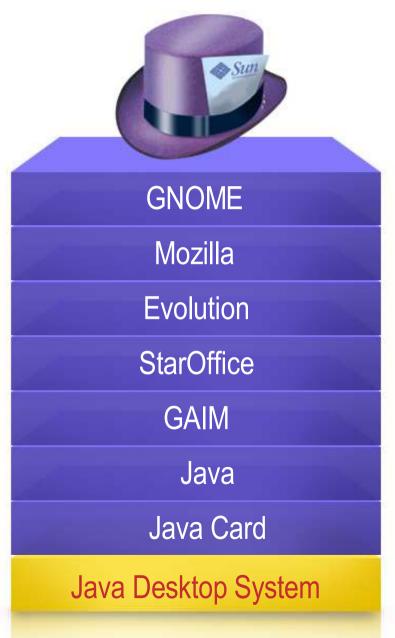

MS Windows/Office

**GNOME** 

Mozilla

**Evolution** 

StarOffice

**GAIM** 

Java

**JavaCard** 

Java Desktop System

onfidenti