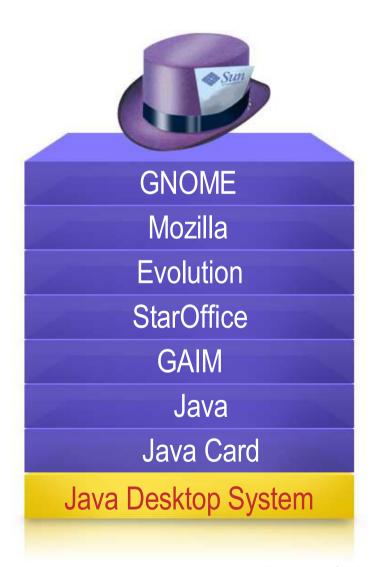

MS Windows/Office

**GNOME** 

Mozilla

**Evolution** 

StarOffice

**GAIM** 

Java

**JavaCard** 

Java Desktop System

onfidenti

## Java Desktop System

The First Viable Alternative to Microsoft in 15 Years: More Secure, More Affordable