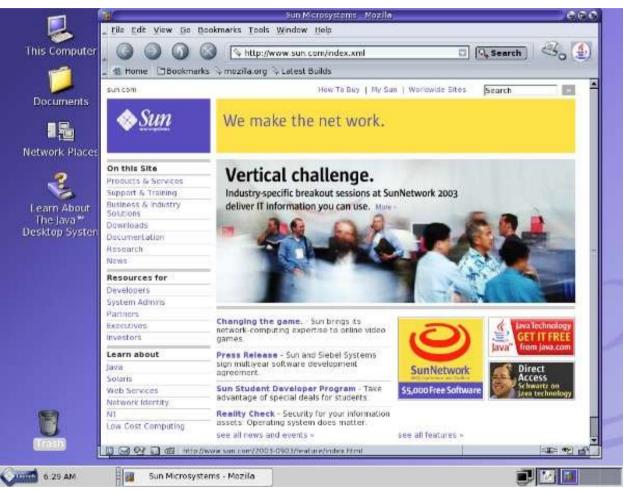

### Browser - Mozilla 1.4

- Streamlined and efficient browsing
- Advanced search options
- Tabbed browsing and grouped bookmarks
- Enhanced performance that speeds up page loading, browsing, and mail activities
- Enhanced enterprise features including secure mail, IMAP shared folders, secure LDAP, and off-line LDAP