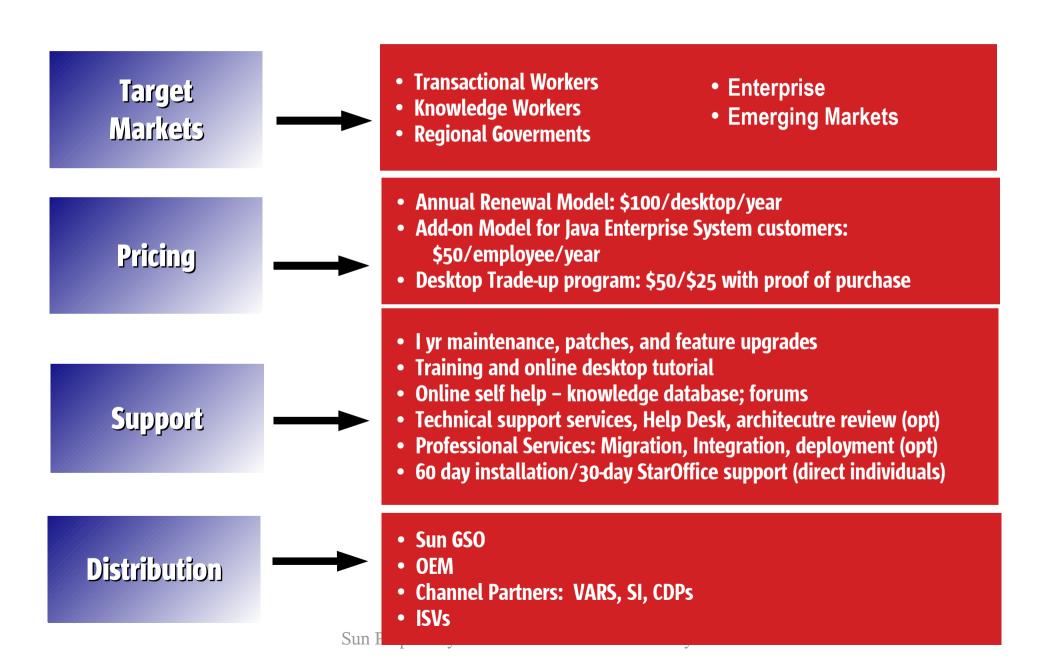

ient browsing
- Advanced search options
- Tabbed browsing and grouped bookmarks
- Enhanced performance that speeds up page loading, browsing, and mail activities
- Enhanced enterprise features including secure mail, IMAP shared folders, secure LDAP, and off-line LDAP



### Mail and Calendar - Evolution



- Email with address book and LDAP support
- Full featured collaborative calendar
- Client connector to Sun ONE calendar
- Familiar UI
- Sync with Palm OS and Pocket PC devices



### **StarOffice 7**



Easy PDF export

Support for FLASH

Ease of Use enhancements

PDA read/edit

Improved MS Office compatibility

Stability and performance Accessibility







Sun Proprietary/Confidential: Internal Use Only



### **Control Station**





### **Business Model**



### **Business Model**





## Roadmap



## **Detailed Roadmap**

#### 2003

#### Release 1

- Tightly integrated and tuned desktop
- Full -featured desktop with office suite, browser, email, calendar, instant messaging, drawing, more
- Familiar desktop themes and file manager view
- Data, file and print interoperability with Windows
- Staroffice 7

#### 1st Half 2004

#### Update 1

- Centrally-managed remote application deployment and installation tool
- Group policy-based user configuration with lockdown
- Automatic Update & Patch tool

#### **Update 2**

- Developer Tools
- Accessibility

#### **Enterprise Support**

Patches, migration, helpdesk, deployment, training, more

#### 2<sup>nd</sup> Half 2004

#### **Update 3**

- Secure Authentication
- Remote Management
- Installation Server

Java Desktop System