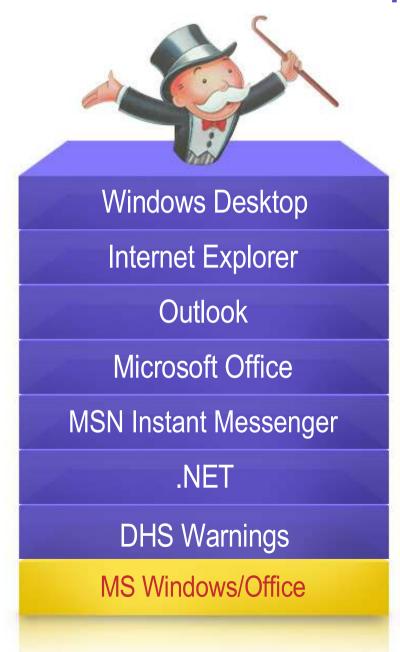

## Microsoft Desktop

onfidential: Internal Use Only

## Java Desktop System

**Windows Desktop** 

**Internet Explorer** 

Outlook

**Microsoft Office** 

**MSN Instant Messenger** 

.NET

**DHS Warnings** 

MS Windows/Office

**GNOME** 

Mozilla

**Evolution** 

StarOffice

**GAIM** 

Java

**JavaCard** 