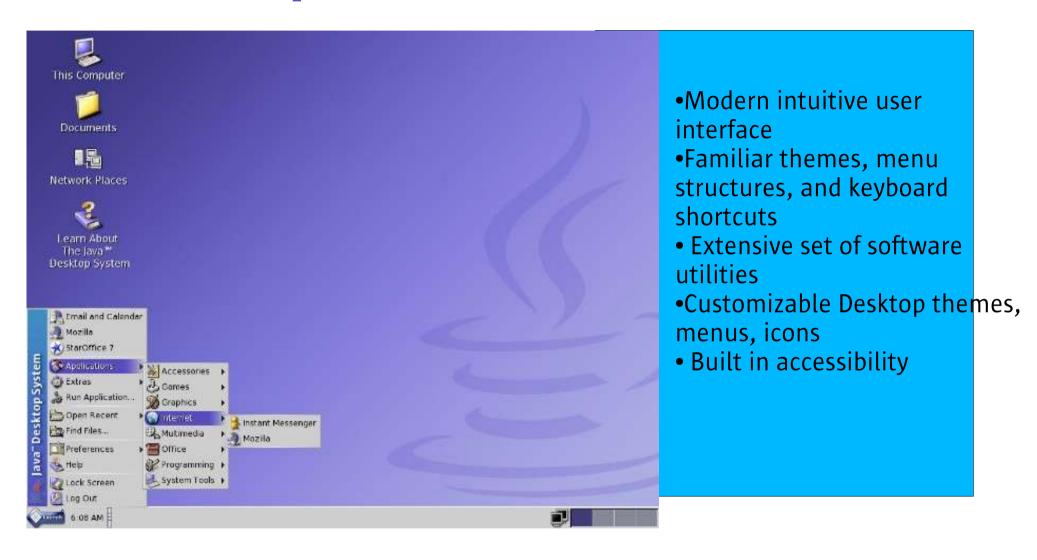

ves**

Recent headlines from around the world – August 2003





## **Sun's Desktop Strategy**



## Microsoft Desktop



onfidential: Internal Use Only



## Java Desktop System



**Windows Desktop** 

**Internet Explorer** 

Outlook

**Microsoft Office** 

**MSN Instant Messenger** 

.NET

**DHS Warnings** 

MS Windows/Office



**GNOME** 

Mozilla

**Evolution** 

StarOffice

**GAIM** 

Java

**JavaCard** 

Java Desktop System

onfidenti

## Java Desktop System



The First Viable Alternative to Microsoft in 15 Years: More Secure, More Affordable

# 80% less than Microsoft Windows & Office Upgrade

Tightly integrated and tuned desktop environment: more stability, manageability, usability.

Backed by Sun

fidential: Int



### **Product Overview and Benefits**



### Desktop – GNOME 2





### Browser - Mozilla 1.4



- Streamlined and efficient browsing
- Advanced search options
- Tabbed browsing and grouped bookmarks
- Enhanced performance that speeds up page loading, browsing, and mail activities
- Enhanced enterprise features including secure mail, IMAP shared folders, secure LDAP, and off-line LDAP



### Mail and Calendar - Evolution



- Email with address book and LDAP support
- Full featured collaborative calendar
- Client connector to Sun ONE calendar
- Familiar UI
- Sync with Palm OS and Pocket PC devices



### **StarOffice 7**



Easy PDF export

Support for FLASH

Ease of Use enhancements

PDA read/edit

Improved MS Office compatibility

Stability and performance Accessibility







Sun Proprietary/Confidential: Internal Use Only



### **Control Station**