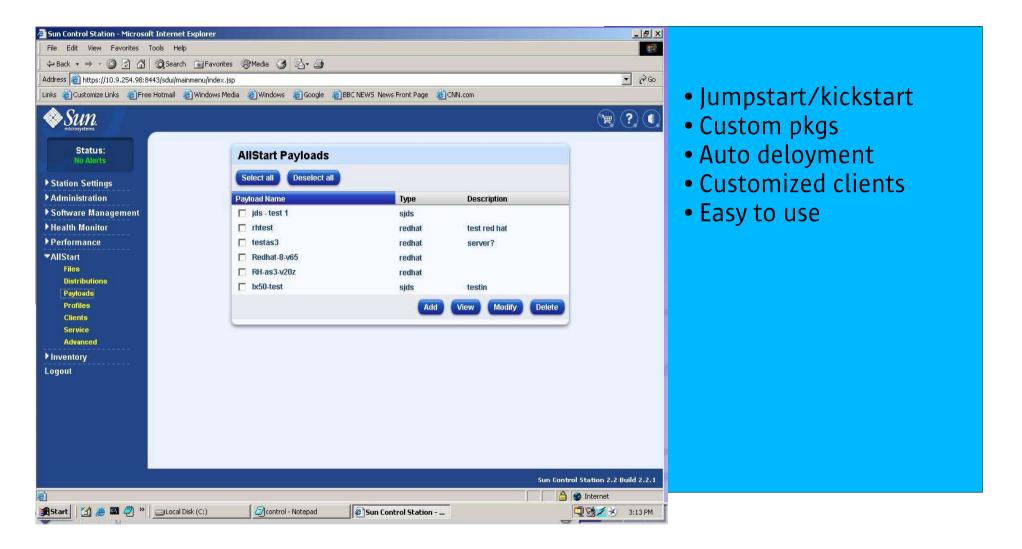

### **Control Station**

#### Update 1

- Centrally-managed remote application deployment and installation tool
- Group policy-based user configuration with lockdown
- Automatic Update & Patch tool